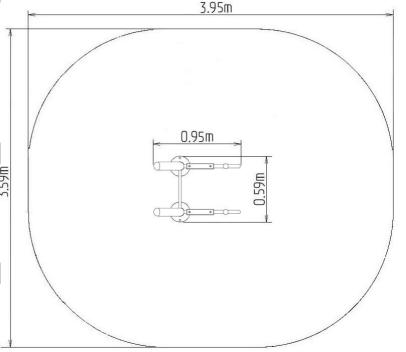

#### **Basic information**

Age category from 15 years

Minimum area 3,95 m x 3,83 m

Equipment measurements 0,95 m x 0,59 m x 2,17 m

Free fall height: 2.0 m
Load capacity: 120 kg
Max. number of users: 1

Fall zone: EN 1177 Grass surface
Designation: exterior
Availability of spare parts: supplied by the
Certificate of Compliance: ČSN EN 16630:2016