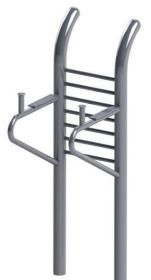

## Fitness element FP-026SS Rails

Product type FP-026SS-20

#### **Material**

Supporting column, handles - made of steel tubes

### **Description**

Functions: Enhances muscular fitness of your upper body. Strengthens arms, chest and abdominal muscles while improving the condition

of your back.

Instructions: Stand with your back directed to the rungs. Base your forearms on the rails and hold the grips with your hands. Pull your legs up with bended knees as high as possible.