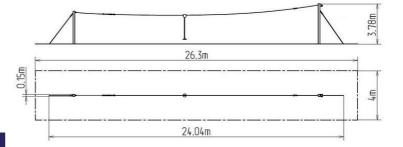

## **Basic information**

Age category 3 - 15 years Minimum area 26,3 m x 4 m

Equipment measurements 24,04 m x 0,15 m x 3,78 m

Free fall height: 1 m
Load capacity: 130 kg
Max. number of users: 2

Fall zone: EN 1177 Grass surface
Designation: exterior
Availability of spare parts: supplied by the
Certificate of Compliance: ČSN EN 1176 - 1