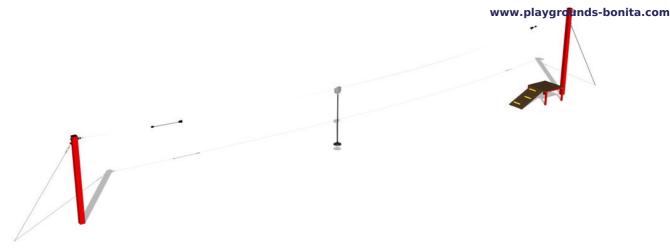

# Single post cableway LD010KR - Red

Product type LD-011KR20-10

## **Description**

The support structure are made from structural steel which is protected against corrosion by zinc coating, resulting in a very prolonged service life or duplex powder coated with coat curing according to RAL to prevent corrosion The structure is fixed in a concrete bed. All other metal units are zinc coated or duplex powder coated with coat curing according to RAL to prevent corrosion The platform and the ramp are made from HPL (High-pressure laminate, which is characterised by high colour stability and water resistance). Steps are made from high quality HDPE plastic (high density coloured polyethylene, which is characterised by high colour stability, UV resistance but mainly safety as it doesn't break and therefore there is no danger of injury to children by sharp fragments). All fastening material is galvanized or stainless steel.