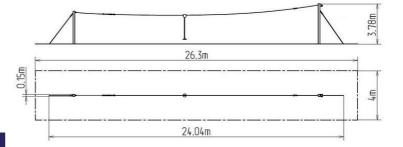

### **Basic information**

Age category 3 - 15 years Minimum area 26,3 m x 4 m

Equipment measurements 24,04 m x 0,15 m x 3,78 m

Free fall height: 1 m
Load capacity: 130 kg
Max. number of users: 2

Fall zone: EN 1177 Grass surface
Designation: exterior
Availability of spare parts: supplied by the
Certificate of Compliance: ČSN EN 1176 - 1