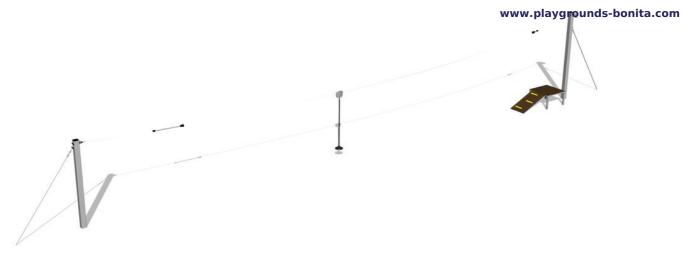

# Single post cableway LD010K - galvanized

Product type LD-011K20-10

### **Basic information**

Age category 3 - 15 years Minimum area 26,3 m x 4 m

Equipment measurements 24,04 m x 0,15 m x 3,78 m

Free fall height: 1 m
Load capacity: 130 kg
Max. number of users: 2

Fall zone: EN 1177 Grass surface
Designation: exterior
Availability of spare parts: supplied by the
Certificate of Compliance: ČSN EN 1176 - 1

## **Description**

The support structure are made from structural steel and is protected from corrosion by hot-dip galvanizing, which significantly prolongs the life of the play unit. The structure is fixed in a concrete bed. All other metal units are zinc coated or duplex powder coated with coat curing according to RAL to prevent corrosion The platform and the ramp are made from HPL (High-pressure laminate, which is characterised by high colour stability and water resistance). Steps are made from high quality HDPE plastic (high density coloured polyethylene, which is characterised by high colour stability, UV resistance but mainly safety as it doesn't break and therefore there is no danger of injury to children by sharp fragments). All fastening material is galvanized or stainless steel.