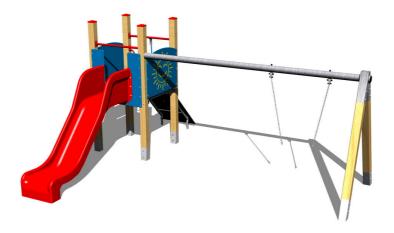

# **UNIVERSAL 4U108D**

Product type 4U-108D-10

### **Equipment**

Tower, slide, 2x barrier, sloping ramp with the rope and HDPE steps, metal beam.