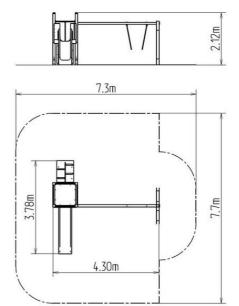

## **Basic information**

Age category 2 - 15 years Minimum area 7,3 m x 7,7 m

Equipment measurements 4,3 m x 3,78 m x 2,12 m

Free fall height: 1 m
Load capacity: 324 kg
Max. number of users: 6

Fall zone: EN 1177 Grass surface
Designation: exterior
Availability of spare parts: supplied by the
Certificate of Compliance: ČSN EN 1176 - 1, 2, 3