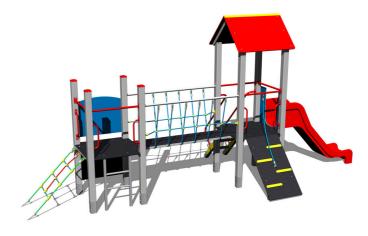

## **Equipment**

2x tower, A-shaped roof, slide, sloping ramp with the rope and HDPE steps, ladder, sloping ramp with steps and metal handles, bridge with a rope railing, drawing board, barrier.