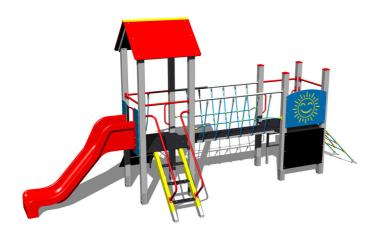

## **Equipment**

2x tower, A-shaped roof, slide, sloping ramp with the rope and HDPE steps, ladder, sloping ramp with steps and metal handles, bridge with a rope railing, drawing board, barrier.