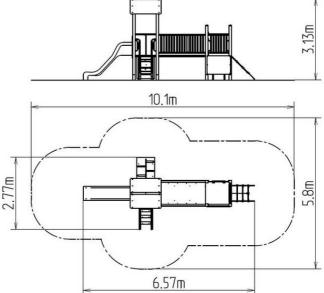

#### **Basic information**

Age category 2 - 15 years 10,1 m x 5,8 m Minimum area

**Equipment measurements** 6,57 m x 2,77 m x 3,13 m

Free fall height: 1 m 918 kg Load capacity: Max. number of users: 17

Fall zone: EN 1177 Grass surface Designation: exterior Availability of spare parts: supplied by the Certificate of Compliance: ČSN EN 1176 - 1, 2, 3