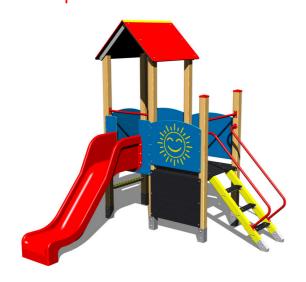

# **UNIVERSAL 4U204D**

Product type 4U-204D-10

#### **Equipment**

2x tower, slide, A-shaped roof, drawing board, sloping ramp with steps and metal handles, 4x barrier from HDPE, abacus.