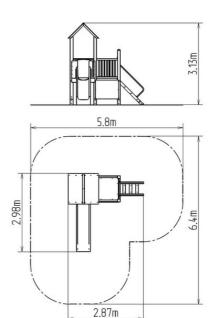

### **Basic information**

Age category 2 - 15 years Minimum area 5,8 m x 6,4 m

**Equipment measurements** 2,87 m x 2,98 m x 3,13 m

Free fall height: 1 m 432 kg Load capacity: Max. number of users: 8

Fall zone: EN 1177 Grass surface Designation: exterior Availability of spare parts: supplied by the Certificate of Compliance: ČSN EN 1176 - 1, 2, 3