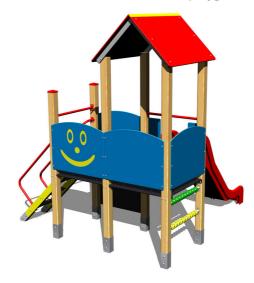

# **UNIVERSAL 4U204D**

Product type 4U-204D-10

#### **Equipment**

2x tower, slide, A-shaped roof, drawing board, sloping ramp with steps and metal handles, 4x barrier from HDPE, abacus.