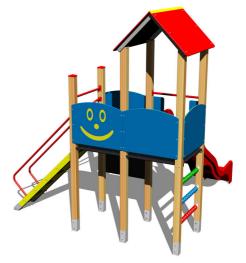

# **UNIVERSAL 4U204D**

Product type

4U-204D-15

#### Description

The tower unit support structure is made from thick glued wooden supports. This solution ensures maximum protection against cracking, which is common for products made from solid wood. The wooden supports are impregnated and coated with a triple layer of lacquer, which meets the terms and conditions of the EN71/3 Standard (safe for children's toys). The structures are anchored into the ground in steel plates, which are protected against corrosion by hot-dip galvanizing and fixed in a concrete bed. The anchors are fastened to the play unit with bolts and their structure ensures that they are not in direct contact with the ground. All other metallic elements are also zinc coated or duplex powder coated with coat curing according to RAL to prevent corrosion. The slide is made from fibreglass. The surfaces of the slides, steps, etc. are made from high quality HDPE plastic (high density coloured polyethylene, which is characterised by high colour stability, UV resistance but mainly safety as it doesn't break and there fore there is no danger of injury to children by sharp fragments). The platforms and the drawing board are made from HPL (High-pressure laminate, which is characterised by high colour stability, UV resistance and water resistance). All fastening material is galvanized or stainless steel.

### Equipment

2x tower, slide, A-shaped roof, drawing board, sloping ramp with steps and metal handles, 4x barrier from HDPE, abacus.

We reserve the right to change products without prior notice, which will, from our point of view, improve quality. The pictures are only informative and the products shown may differ from the products that we currently supply. We also reserve the right to make printing errors and assume no responsibility for their possible consequences. Otherwise, our terms and conditions apply. 30.04.2025