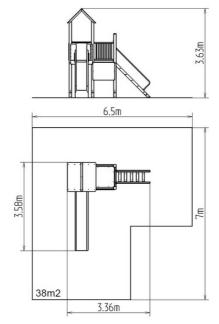

# **Basic information**

| Age category                 | 3 - 15 years                        |
|------------------------------|-------------------------------------|
| Minimum area                 | 6,5 m x 7 m                         |
| Equipment measurements       | 3,36 m x 3,58 m x 3,63 m            |
| Free fall height:            | 1,5 m                               |
| Load capacity:               | 432 kg                              |
| Max. number of users:        | 8                                   |
| Fall zone: EN 1177           | Rubber or gravel, 38 m <sup>2</sup> |
| Designation:                 | exterior                            |
| Availability of spare parts: | supplied by the                     |
| Certificate of Compliance:   | ČSN EN 1176 - 1, 2, 3               |