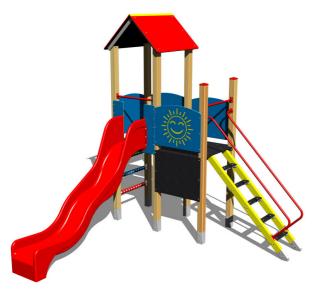

# **UNIVERSAL 4U204D**

Product type

4U-204D-15

#### Description

The tower unit support structure is made from thick glued wooden supports. This solution ensures maximum protection against cracking, which is common for products made from solid wood. The wooden supports are impregnated and coated with a triple layer of lacquer, which meets the terms and conditions of the EN71/3 Standard (safe for children's toys). The structures are anchored into the ground in steel plates, which are protected against corrosion by hot-dip galvanizing and fixed in a concrete bed. The anchors are fastened to the play unit with bolts and their structure ensures that they are not in direct contact with the ground. All other metallic elements are also zinc coated or duplex powder coated with coat curing according to RAL to prevent corrosion. The slide is made from fibreglass. The surfaces of the slides, steps, etc. are made from high quality HDPE plastic (high density coloured polyethylene, which is characterised by high colour stability, UV resistance but mainly safety as it doesn't break and there fore there is no danger of injury to children by sharp fragments). The platforms and the drawing board are made from HPL (High-pressure laminate, which is characterised by high colour stability, UV resistance and water resistance). All fastening material is galvanized or stainless steel.

### Equipment

2x tower, slide, A-shaped roof, drawing board, sloping ramp with steps and metal handles, 4x barrier from HDPE, abacus.

We reserve the right to change products without prior notice, which will, from our point of view, improve quality. The pictures are only informative and the products shown may differ from the products that we currently supply. We also reserve the right to make printing errors and assume no responsibility for their possible consequences. Otherwise, our terms and conditions apply. 30.04.2025