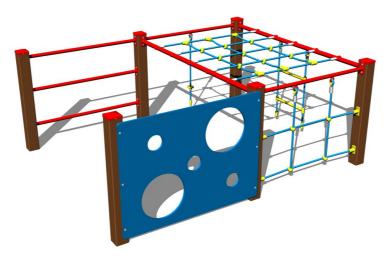

# Climbing set SS8606KW - brown

Product type SS-8606KW-10

### **Description**

The support structure of the climbing set is made from structural steel, it is zinc coated which significantly prolongs the life of the play unit or duplex powder coated with coat curing according to RAL to prevent corrosion and it is fixed in a concrete bed. All other metallic elements are also zinc coated or duplex powder coated with coat curing according to RAL to prevent corrosion..

The climbing nets, climbing rope, net and rope ladder are made using HERKULES material (16 mm thick ropes made from polypropylene with a steel internal core) and they are connected with plastic joints. The Ball toSS88 is made of high-quality HDPE (high-preSS88ure, full-color polyethylene, which is characterized by high color stability, resistance to scratching, UV resistance and especially safety because it is brittle and there is no risk of injury to children by sharp debris). All fasteners are galvanized or stainleSS88 steel.

## **Equipment**

Climbing net, rope ladder, climbing rope, net, swedish ladder, ball toSS8.