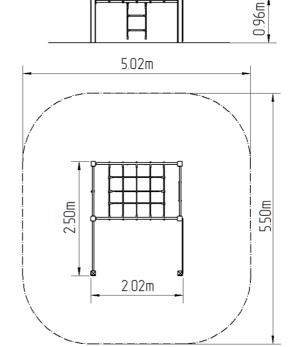

### **Basic information**

Age category 2 - 10 years Minimum area 5,02 m x 5,5 m

Equipment measurements 2,02 m x 2,5 m x 0,96 m

Free fall height: 1 m
Load capacity: 324 kg
Max. number of users: 6

Fall zone: EN 1177 Grass surface
Designation: exterior
Availability of spare parts: supplied by the
Certificate of Compliance: ČSN EN 1176 - 1