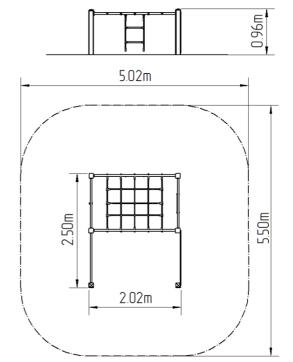

### **Basic information**

Age category 2 - 10 years Minimum area 5,02 m x 5,5 m

Equipment measurements 2,02 m x 2,5 m x 0,96 m

Free fall height: 1 m
Load capacity: 324 kg
Max. number of users: 6

Fall zone: EN 1177 Grass surface
Designation: exterior
Availability of spare parts: supplied by the
Certificate of Compliance: ČSN EN 1176 - 1