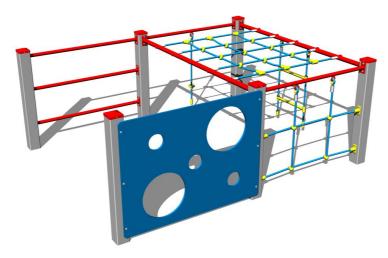

# Climbing set SS8606KS - silver

Product type SS-8606KS-10

## Description

The support structure of the climbing set is made from structural steel, it is zinc coated which significantly prolongs the life of the play unit or duplex powder coated with coat curing according to RAL to prevent corrosion and it is fixed in a concrete bed. All other metallic elements are also zinc coated or duplex powder coated with coat curing according to RAL to prevent corrosion..

The climbing nets, climbing rope, net and rope ladder are made using HERKULES material (16 mm thick ropes made from polypropylene with a steel internal core) and they are connected with plastic joints. The Ball toSS88 is made of high-quality HDPE (high-preSS88ure, full-color polyethylene, which is characterized by high color stability, resistance to scratching, UV resistance and especially safety because it is brittle and there is no risk of injury to children by sharp debris). All fasteners are galvanized or stainleSS88 steel.

### **Equipment**

Climbing net, rope ladder, climbing rope, net, swedish ladder, ball toSS8.