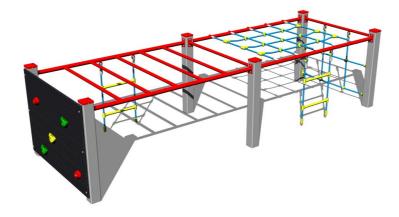

# Playground » Climbing and balancing elements

## Climbing set SS8605KS - silver

Product type

#### Equipment

Climbing net, pole climbing, 2x rope ladder, climbing wall, net.

We reserve the right to change products without prior notice, which will, from our point of view, improve quality. The pictures are only informative and the products shown may differ from the products that we currently supply. We also reserve the right to make printing errors and assume no responsibility for their possible consequences. Otherwise, our terms and conditions apply. 30.04.2025