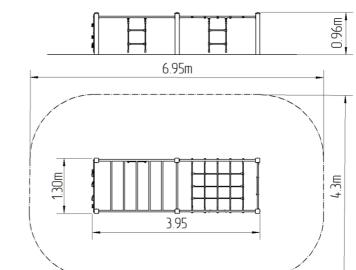

#### **Basic information**

| Age category                 | 2 - 10 years            |
|------------------------------|-------------------------|
| Minimum area                 | 6,95 m x 4,3 m          |
| Equipment measurements       | 3,95 m x 1,3 m x 0,96 m |
| Free fall height:            | 1 m                     |
| Load capacity:               | 324 kg                  |
| Max. number of users:        | 6                       |
| Fall zone: EN 1177           | Grass surface           |
| Designation:                 | exterior                |
| Availability of spare parts: | supplied by the         |
| Certificate of Compliance:   | ČSN EN 1176 - 1         |
|                              |                         |