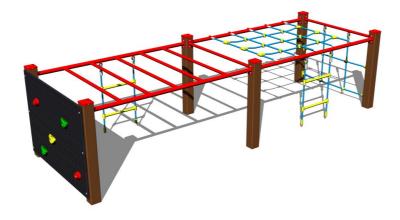

# Climbing set SS8605KW - brown

Product type

#### Equipment

Climbing net, pole climbing, 2x rope ladder, climbing wall, net.