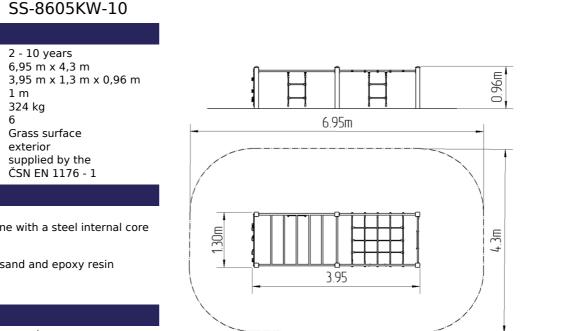

## **Basic information**

| Age category                 | 2 - 10 years            |
|------------------------------|-------------------------|
| Minimum area                 | 6,95 m x 4,3 m          |
| Equipment measurements       | 3,95 m x 1,3 m x 0,96 m |
| Free fall height:            | 1 m                     |
| Load capacity:               | 324 kg                  |
| Max. number of users:        | 6                       |
| Fall zone: EN 1177           | Grass surface           |
| Designation:                 | exterior                |
| Availability of spare parts: | supplied by the         |
| Certificate of Compliance:   | ČSN EN 1176 - 1         |
|                              |                         |