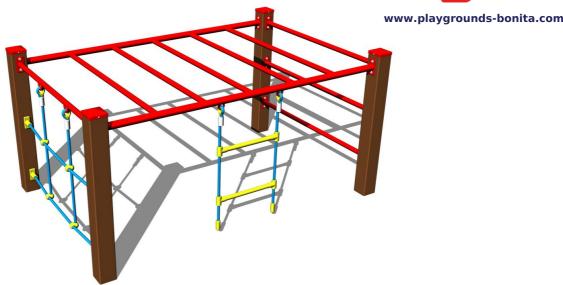

# Climbing set SS8411KW - brown

Product type SS-8411KW-10

### **Basic information**

Age category 2 - 10 years Minimum area 5 m x 4.3 m Equipment measurements 2 m x 1.3 m x 0.96 m

Free fall height: 1 m
Load capacity: 216 kg
Max. number of users: 4

Fall zone: EN 1177 Grass surface
Designation: exterior
Availability of spare parts: supplied by the
Certificate of Compliance: ČSN EN 1176 - 1

## **Description**

5.00m 5.00m

The support structure of the climbing set is made from structural steel, it is zinc coated which significantly prolongs the life of the play unit or duplex powder coated with coat curing according to RAL to prevent corrosion and it is fixed in a concrete bed. All other metallic elements are also zinc coated or duplex powder coated with coat curing according to RAL to prevent corrosion..

The climbing nets and rope ladder are made using HERKULES material (16 mm thick ropes made from polypropylene with a steel internal core) and they are connected with plastic joints. All fastening material is galvanized or stainleSS88 steel.

## **Equipment**

Climbing net, pole climbing, swedish ladder, rope ladder.