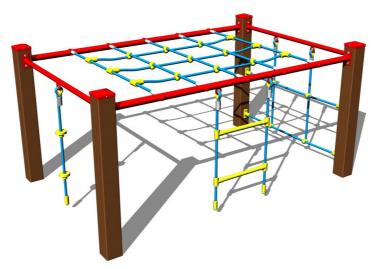

# Climbing set SS8410KW - brown

Product type SS-8410KW-10

### **Basic information**

Age category 2 - 10 years
Minimum area 5 m x 4,3 m
Equipment measurements 2 m x 1,3 m x 0,96 m

Free fall height: 1 m
Load capacity: 216 kg
Max. number of users: 4

Fall zone: EN 1177 Grass surface
Designation: exterior
Availability of spare parts: supplied by the
Certificate of Compliance: ČSN EN 1176 - 1

### **Description**

2.00m

5.00m

The support structure of the climbing set is made from structural steel, it is zinc coated which significantly prolongs the life of the play unit or duplex powder coated with coat curing according to RAL to prevent corrosion and it is fixed in a concrete bed. All other metallic elements are also zinc coated or duplex powder coated with coat curing according to RAL to prevent corrosion..

The climbing nets, climbing rope, net and rope ladder are made using HERKULES material (16 mm thick ropes made from polypropylene with a steel internal core) and they are connected with plastic joints. All fastening material is galvanized or stainleSS88 steel.

## **Equipment**

Climbing net, rope ladder, climbing rope, net.