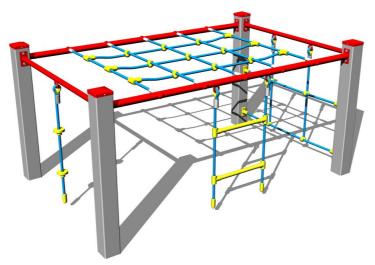

# Climbing set SS8410KS - silver

Product type SS-8410KS-10

## Description

ural steel, it is zinc coated which significantly prolongs the life of

5.00m

The support structure of the climbing set is made from structural steel, it is zinc coated which significantly prolongs the life of the play unit or duplex powder coated with coat curing according to RAL to prevent corrosion and it is fixed in a concrete bed. All other metallic elements are also zinc coated or duplex powder coated with coat curing according to RAL to prevent corrosion..

The climbing nets, climbing rope, net and rope ladder are made using HERKULES material (16 mm thick ropes made from polypropylene with a steel internal core) and they are connected with plastic joints. All fastening material is galvanized or stainleSS88 steel.

## **Equipment**

Climbing net, rope ladder, climbing rope, net.