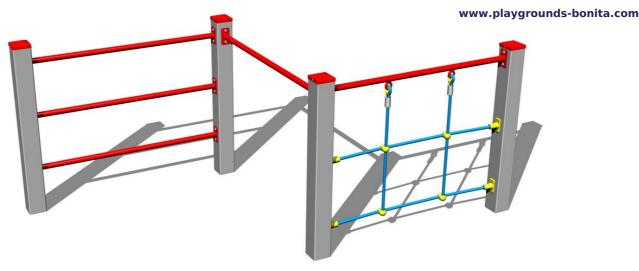

### **Basic information**

Age category 2 - 10 years 5,82 m x 4,21 m Minimum area **Equipment measurements** 2,82 m x 1,21 m x 0,96 m

Free fall height: 1 m

162 kg Load capacity: Max. number of users: 3

Fall zone: EN 1177 Grass surface Designation: exterior Availability of spare parts: supplied by the Certificate of Compliance: ČSN EN 1176 - 1

## **Description**

4.21m 2.82m 5.82m

The support structure of the climbing set is made from structural steel, it is zinc coated which significantly prolongs the life of the play unit or duplex powder coated with coat curing according to RAL to prevent corrosion and it is fixed in a concrete bed. All other metallic elements are also zinc coated or duplex powder coated with coat curing according to RAL to prevent corrosion. The climbing net is made using HERKULES material (16 mm thick ropes made from polypropylene with a steel internal core) and it is connected with plastic joints. All fastening material is galvanized or stainleSS88 steel.

## **Equipment**

FitneSS8 rack, Swedish ladder, climbing net.