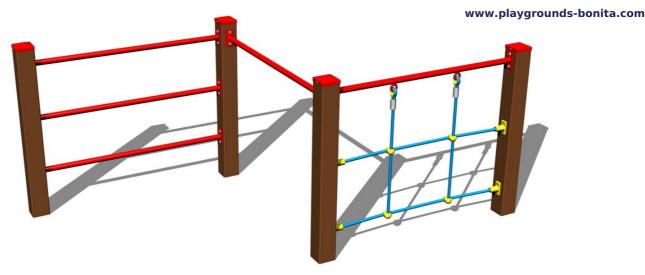

### **Basic information**

Age category 2 - 10 years
Minimum area 5,82 m x 4,21 m

Equipment measurements 2,82 m x 1,21 m x 0,96 m

Free fall height: 1 m
Load capacity: 162 kg
Max. number of users: 3

Fall zone: EN 1177 Grass surface
Designation: exterior
Availability of spare parts: supplied by the
Certificate of Compliance: ČSN EN 1176 - 1

### **Description**

2.82m

The support structure of the climbing set is made from structural steel, it is zinc coated which significantly prolongs the life of the play unit or duplex powder coated with coat curing according to RAL to prevent corrosion and it is fixed in a concrete bed. All other metallic elements are also zinc coated or duplex powder coated with coat curing according to RAL to prevent corrosion.. The climbing net is made using HERKULES material (16 mm thick ropes made from polypropylene with a steel internal core) and it is connected with plastic joints. All fastening material is galvanized or stainleSS88 steel.

#### **Equipment**

FitneSS8 rack, Swedish ladder, climbing net.