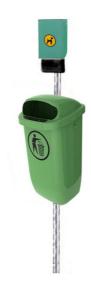

## Bin OK050K

Product type OK-050

#### **Description**

The bin is made of polyethylene. This structure is placed in a concrete bed. A box is attached above this waste bin, which is used to place bags for dog excrement (100 pcs).

Volume: 50 l