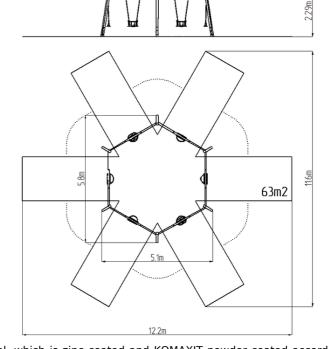

## **Basic information**

Age category 2 - 15 years

Minimum area 12,2 m x 11,6 m

Equipment measurements 5,1 m x 5,8 m x 2,29 m

Free fall height: 1.5 m Load capacity: 324 kg Max. number of users: 6

Fall zone: EN 1177 Rubber or gravel, 63 m<sup>2</sup>