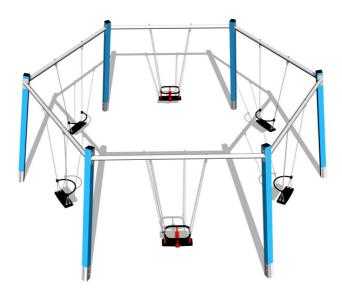

# Chain group six swing RH610KB - blue

Product type RH-610KB-15

# **Equipment**

6x metal beam (galvanized), 4x Normal seat, 2x Baby seat.We offer three color variants of the support structure - red, blue and brown.