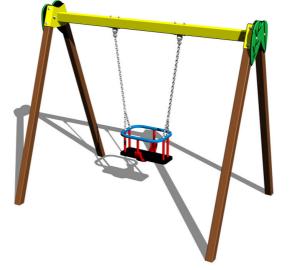

# Chain swing RH106KW-B - Brown

Product type

RH-106KW-10-B

## Description

The support structure of the swing is made from structural steel (steel profile 60 x 60 mm), which is KOMAXIT powder coated according to the RAL colour chart and is fixed in a concrete bed.

Leaves of plastic are made from high quality HDPE plastic (high density coloured polyethylene, which is characterised by high colour stability, UV resistance but mainly safety as it doesn't break and therefore there is no danger of injury to children by sharp fragments). The swing is hung on a metal girder using galvanized chains. The seat is made of rubber and is reinforced with an aluminum insert. The chains are stainless steel, resulting in a very prolonged service life of the product. All fastening material is stainless steel.

## Equipment

1x BABY seat, 2x leaf of plastic

We reserve the right to change products without prior notice, which will, from our point of view, improve quality. The pictures are only informative and the products shown may differ from the products that we currently supply. We also reserve the right to make printing errors and assume no responsibility for their possible consequences. Otherwise, our terms and conditions apply. 13.05.2024