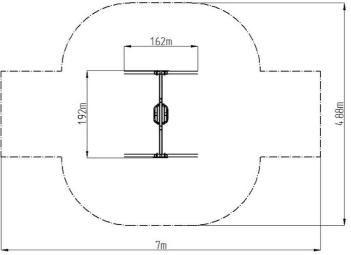

# **Basic information**

| Age category<br>Minimum area<br>Equipment measurements<br>Free fall height:<br>Load capacity:<br>Max. number of users:<br>Fall zone: EN 1177<br>Designation:<br>Availability of spare parts:<br>Certificate of Compliance: | 2 - 10 years<br>7 m x 4,88 m<br>1,62 m x 1,92 m x 1,67 m<br>1 m<br>54 kg<br>1<br>Grass surface<br>exterior<br>supplied by the<br>ČSN EN 1176 - 1, 2 | 162m |
|----------------------------------------------------------------------------------------------------------------------------------------------------------------------------------------------------------------------------|-----------------------------------------------------------------------------------------------------------------------------------------------------|------|
| Material                                                                                                                                                                                                                   |                                                                                                                                                     |      |