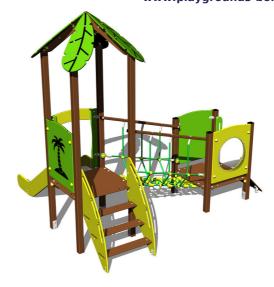

# **Equipment**

2x Tower, slide, roof in the shape of a leaf, sloping ramp with steps and HDPE handles, sloping ramp with HDPE steps, 2x barrier, rope bridge, barrier with an aperture.