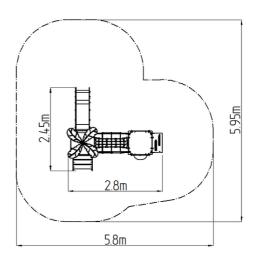

## **Basic information**

Age category 1 - 10 years Minimum area 8,7 m x 7 m

Equipment measurements 5,7 m x 2,45 m x 2,41 m

Free fall height: 0.6 m Load capacity: 480 kg Max. number of users: 10

Fall zone: EN 1177 Grass surface
Designation: exterior
Availability of spare parts: supplied by the
Certificate of Compliance: ČSN EN 1176 - 1, 3