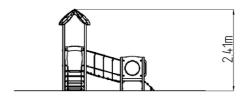

## **Basic information**

Age category 1 - 10 years Minimum area 8,7 m x 7 m

Equipment measurements 5,7 m x 2,45 m x 2,41 m

Free fall height: 0.6 m Load capacity: 480 kg Max. number of users: 10

Fall zone: EN 1177 Grass surface
Designation: exterior
Availability of spare parts: supplied by the
Certificate of Compliance: ČSN EN 1176 - 1, 3