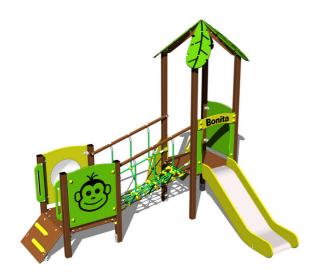

# **Equipment**

2x Tower, slide, roof in the shape of a leaf, sloping ramp with steps and HDPE handles, sloping ramp with HDPE steps, 2x barrier, rope bridge, barrier with an aperture.