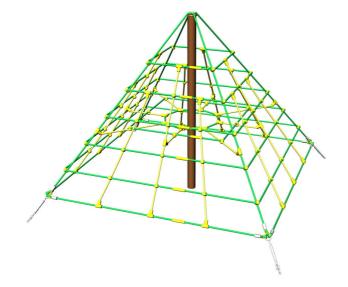

# Rope pyramid PY421K-B (f.h. 1 m) with 4 tension locks

Product type PY-421KW-10-B

### **Basic information**

Equipment measurements 3,92 m x 3,92 m x 1,96 m

Free fall height: 1 m
Load capacity: 116 kg
Max. number of users: 4

Fall zone: EN 1177 Grass surface
Designation: exterior
Availability of spare parts: supplied by the
Certificate of Compliance: ČSN EN 1176 - 1, 11

### Material

Metal units - structural steel

Ropes and nets - polypropylene with a steel internal core

Plastic units - polyamide

### **Description**

The support pillar of the rope pyramid is made from structural steel. The pillar is protected against corrosion by hot-dip galvanizing or duplex powder coated with coat curing according to RAL to prevent corrosion and fixed in a concrete bed. The ropes are made using HERKULES material (16 mm thick ropes made from polypropylene with a steel internal core) and are connected with plastic or aluminium joints. The turnbuckles are stainless steel. All fastening material is galvanized or stainless steel.