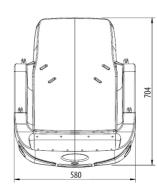

#### **Basic information**

 $\begin{array}{ll} \text{Age category} & \text{Not specified} \\ \text{Minimum area} & \text{m x m} \end{array}$ 

Equipment measurements 0,88 m x 0,58 m x 0,7 m

Free fall height: 1,0 m
Load capacity: 54 kg
Max. number of users: 1