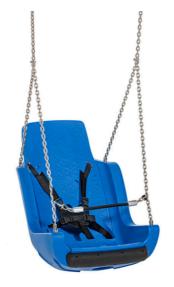

# Special seat SN003B (including chains)

Product type SN-003B-10

#### Description

The Special seat is made of HDPE with shock-absorbing bumper. The chains are stainless steel, resulting in a very prolonged service life of the product. All fastening material is stainless steel.