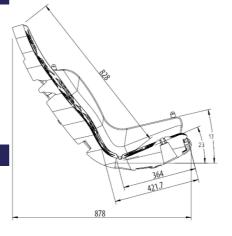

#### **Basic information**

 $\begin{array}{ll} \text{Age category} & \text{Not specified} \\ \text{Minimum area} & \text{m x m} \end{array}$ 

Equipment measurements 0,88 m x 0,58 m x 0,7 m

Free fall height: 1,0 m
Load capacity: 54 kg
Max. number of users: 1