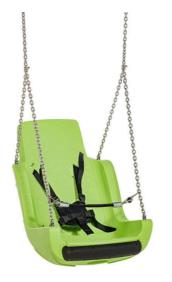

# Special seat SN003LG (including chains)

SN-003LG-10 Product type

#### **Description**

The Special seat is made of HDPE with shock-absorbing bumper. The chains are stainless steel, resulting in a very prolonged service life of the product. All fastening material is stainless steel.