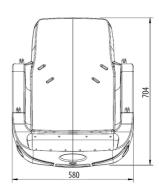

#### **Basic information**

Age category Not specified Minimum area m x m

**Equipment measurements** 0,88 m x 0,58 m x 0,7 m

1,0 m Free fall height: 54 kg Load capacity: Max. number of users:

Fall zone: EN 1177 Rubber or gravel Designation: exterior Availability of spare parts: supplied by the **ČSN EN 1176** 