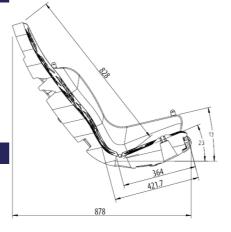

#### **Basic information**

Age category Not specified Minimum area m x m

**Equipment measurements** 0,88 m x 0,58 m x 0,7 m

1,0 m Free fall height: 54 kg Load capacity: Max. number of users:

Fall zone: EN 1177 Rubber or gravel Designation: exterior Availability of spare parts: supplied by the **ČSN EN 1176** 