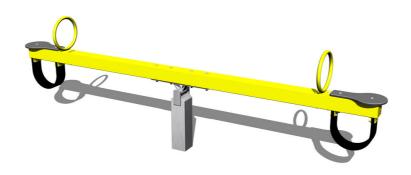

## Double seat seesaw VH201KY - yellow

Product type VH-201KY-10

## **Description**

The seesaw beam is made from structural steel, which is zinc coated or duplex powder coated with coat curing according to RAL to prevent corrosion and is anchored to the support structure by carriage bolts. The support structure of the see-saw is steel; it is protected against corrosion by hot-dip galvanizing and fixed in a concrete bed.

The seats are made from HPL (High-pressure laminate, which is characterised by high colour stability and water resistance).

The handles are zinc coated or duplex powder coated with coat curing according to RAL to prevent corrosion. All fastening material is galvanized or stainless steel. The swing is constructed with durability and long life in mind. Impacts are dampened by rubber bumpers.