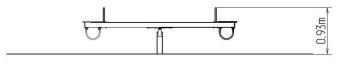

## **Basic information**

Age category 2 - 10 years Minimum area 6,1 m x 2,3 m

Equipment measurements 3,08 m x 0,29 m x 0,93 m

Free fall height: 1 m
Load capacity: 108 kg
Max. number of users: 2

Fall zone: EN 1177 Grass surface
Designation: exterior
Availability of spare parts: supplied by the
Certificate of Compliance: ČSN EN 1176 - 1, 6