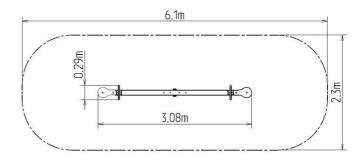

## **Basic information**

Age category 2 - 10 years Minimum area 6,1 m x 2,3 m

Equipment measurements 3,08 m x 0,29 m x 0,93 m

Free fall height: 1 m
Load capacity: 108 kg
Max. number of users: 2

Fall zone: EN 1177 Grass surface
Designation: exterior
Availability of spare parts: supplied by the
Certificate of Compliance: ČSN EN 1176 - 1, 6