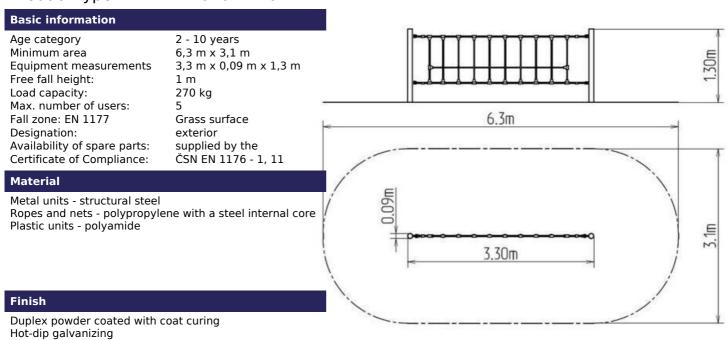

## **Description**

The support structures of the rope unit are made from structural steel, they are zinc coated or duplex powder coated with coat curing according to RAL to prevent corrosion and fixed in a concrete bed. The ropes are made using HERKULES material (16 mm thick ropes made from polypropylene with a steel internal core) and are connected with plastic joints. All fastening material is galvanized or stainless steel.

## **Equipment**

We offer three color variants of the support structure - red, blue and brown.