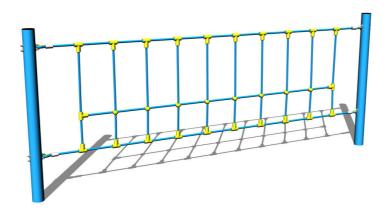

## Rope net LP010KB - blue

Product type LP-010KB-10

## **Description**

The support structures of the rope unit are made from structural steel, they are zinc coated or duplex powder coated with coat curing according to RAL to prevent corrosion and fixed in a concrete bed. The ropes are made using HERKULES material (16 mm thick ropes made from polypropylene with a steel internal core) and are connected with plastic joints. All fastening material is galvanized or stainless steel.

## **Equipment**

We offer three color variants of the support structure - red, blue and brown.