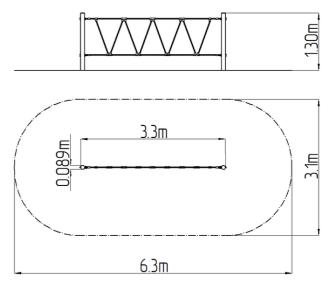

#### **Basic information**

Age category 2 - 10 years

Minimum area 6,3 m  $\times$  3,1 m

Equipment measurements 3,3 m  $\times$  0,09 m  $\times$  1,3 m

Free fall height: 1 m Load capacity: 270 kg Max. number of users: 5