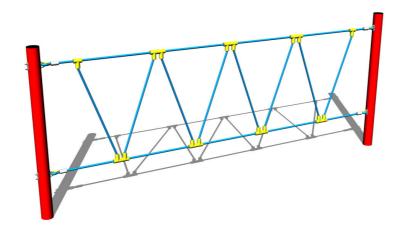

## Rope net LP070KR - red

Product type LP-070KR-10

#### Description

The support structures of the rope unit are made from structural steel, they are zinc coated or duplex powder coated with coat curing according to RAL to prevent corrosion and fixed in a concrete bed. The ropes are made using HERKULES material (16 mm thick ropes made from polypropylene with a steel internal core) and are connected with plastic joints. All fastening material is galvanized or stainless steel.