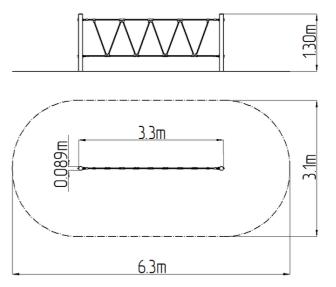

## **Basic information**

Age category 2 - 10 years 6,3 m x 3,1 m Minimum area **Equipment measurements** 3,3 m x 0,09 m x 1,3 m

Free fall height: 1 m 270 kg Load capacity: Max. number of users:

Fall zone: EN 1177 Grass surface Designation: exterior Availability of spare parts: supplied by the Certificate of Compliance: ČSN EN 1176 - 1, 11