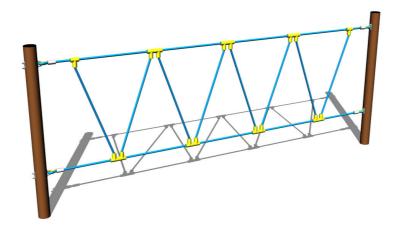

# Rope net LP070KW - brown

LP-070KW-10 Product type

## **Description**

The support structures of the rope unit are made from structural steel, they are zinc coated or duplex powder coated with coat curing according to RAL to prevent corrosion and fixed in a concrete bed. The ropes are made using HERKULES material (16 mm thick ropes made from polypropylene with a steel internal core) and are connected with plastic joints. All fastening material is galvanized or stainless steel.

# **Equipment**

We offer three color variants of the support structure - red, blue and brown.