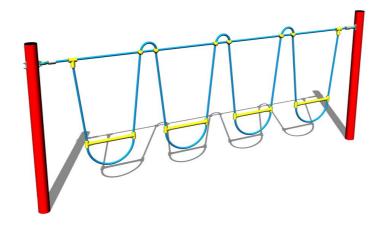

# Rope weave LP080KR - red

Product type LP-080KR-10

### **Basic information**

Age category 2 - 10 years

Minimum area 6,3 m x 3,1 m

Equipment measurements 3,3 m x 0,09 m x 1,3 m

Free fall height: 1 m
Load capacity: 216 kg
Max. number of users: 4

Fall zone: EN 1177 Grass surface
Designation: exterior
Availability of spare parts: supplied by the
Certificate of Compliance: ČSN EN 1176 - 1, 11

### **Description**

The support structures of the rope unit are made from structural steel, they are zinc coated or duplex powder coated with coat curing according to RAL to prevent corrosion and fixed in a concrete bed. The ropes are made using HERKULES material (16 mm thick ropes made from polypropylene with a steel internal core) and are connected with plastic joints. All fastening material is galvanized or stainless steel.