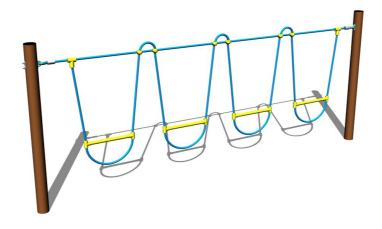

# Rope weave LP080KW - brown

Product type LP-080KW-10

### **Basic information**

Age category 2 - 10 years

Minimum area 6,3 m x 3,1 m

Equipment measurements 3,3 m x 0,09 m x 1,3 m

Free fall height: 1 m
Load capacity: 216 kg
Max. number of users: 4

Fall zone: EN 1177 Grass surface
Designation: exterior
Availability of spare parts: supplied by the
Certificate of Compliance: ČSN EN 1176 - 1, 11

## **Description**

The support structures of the rope unit are made from structural steel, they are zinc coated or duplex powder coated with coat curing according to RAL to prevent corrosion and fixed in a concrete bed. The ropes are made using HERKULES material (16 mm thick ropes made from polypropylene with a steel internal core) and are connected with plastic joints. All fastening material is galvanized or stainless steel.