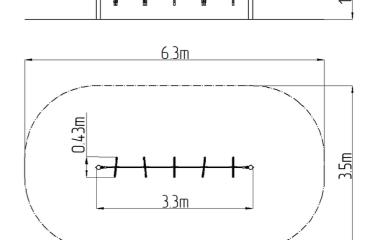

#### **Basic information**

Age category 2 - 10 years 6,3 m x 3,5 m Minimum area **Equipment measurements** 3,3 m x 0,43 m x 1,3 m

1 m Free fall height:

162 kg Load capacity: Max. number of users: 3

Fall zone: EN 1177 Grass surface Designation: exterior Availability of spare parts: supplied by the Certificate of Compliance: ČSN EN 1176 - 1, 11