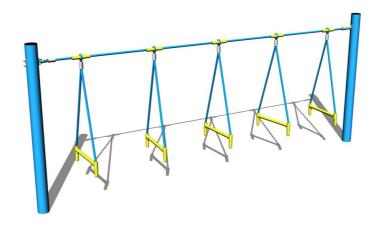

# Rope weave LP090KB - blue

LP-090KB-10 Product type

## **Description**

The support structures of the rope unit are made from structural steel, they are zinc coated or duplex powder coated with coat curing according to RAL to prevent corrosion and fixed in a concrete bed. The ropes are made using HERKULES material (16 mm thick ropes made from polypropylene with a steel internal core) and are connected with plastic joints. All fastening material is galvanized or stainless steel.

### **Equipment**

We offer three color variants of the support structure - red, blue and brown.