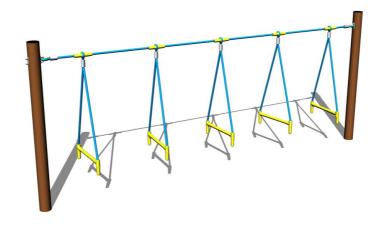

## Rope weave LP090KW - brown

Product type LP-090KW-10

# Description

The support structures of the rope unit are made from structural steel, they are zinc coated or duplex powder coated with coat curing according to RAL to prevent corrosion and fixed in a concrete bed. The ropes are made using HERKULES material (16 mm thick ropes made from polypropylene with a steel internal core) and are connected with plastic joints. All fastening material is galvanized or stainless steel.

#### **Equipment**

We offer three color variants of the support structure - red, blue and brown.