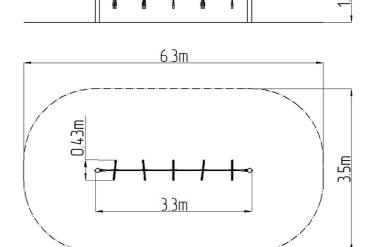

#### **Basic information**

Age category 2 - 10 years
Minimum area 6,3 m x 3,5 m
Equipment measurements 3,3 m x 0,43 m x 1,3 m

Free fall height: 1 m

Load capacity: 162 kg
Max. number of users: 3

Fall zone: EN 1177 Grass surface
Designation: exterior
Availability of spare parts: supplied by the
Certificate of Compliance: ČSN EN 1176 - 1, 11