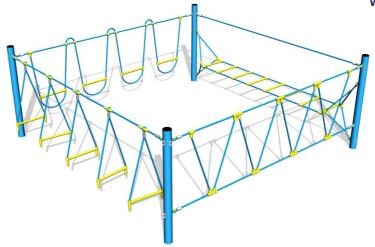

# Courage trail LP402KB - blue

Product type LP-402KB-10

# Description

The support structures of the rope unit are made from structural steel, they are zinc coated or duplex powder coated with coat curing according to RAL to prevent corrosion and fixed in a concrete bed. The ropes are made using HERKULES material (16 mm thick ropes made from polypropylene with a steel internal core) and are connected with plastic joints. All fastening material is galvanized or stainless steel.

### **Equipment**

We offer three color variants of the support structure - red, blue and brown.