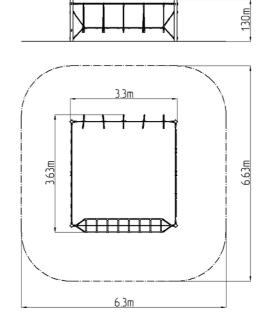

#### **Basic information**

Age category 2 - 10 years
Minimum area 6,3 m x 6,63 m
Equipment measurements 3,3 m x 3,63 m x 1,3 m

Free fall height: 0,9 m
Load capacity: 1080 kg
Max. number of users: 20

Fall zone: EN 1177 Grass surface
Designation: exterior
Availability of spare parts: supplied by the
Certificate of Compliance: ČSN EN 1176 - 1, 11