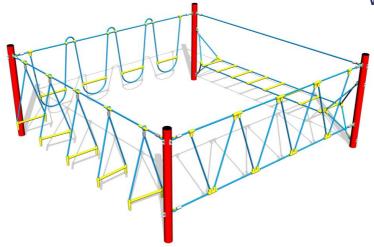

# Courage trail LP402KR - red

Product type LP-402KR-10

#### **Basic information**

Age category 2 - 10 years
Minimum area 6,3 m x 6,63 m
Equipment measurements 3,3 m x 3,63 m x 1,3 m

Free fall height: 0,9 m Load capacity: 1080 kg Max. number of users: 20

Fall zone: EN 1177 Grass surface
Designation: exterior
Availability of spare parts: supplied by the
Certificate of Compliance: ČSN EN 1176 - 1, 11

#### Material

Metal units - structural steel

Ropes and nets - polypropylene with a steel internal core

Plastic units - polyamide

## Finish

Duplex powder coated with coat curing Hot-dip galvanizing

## Description

3.3m WE999 E999

The support structures of the rope unit are made from structural steel, they are zinc coated or duplex powder coated with coat curing according to RAL to prevent corrosion and fixed in a concrete bed. The ropes are made using HERKULES material (16 mm thick ropes made from polypropylene with a steel internal core) and are connected with plastic joints. All fastening material is galvanized or stainless steel.