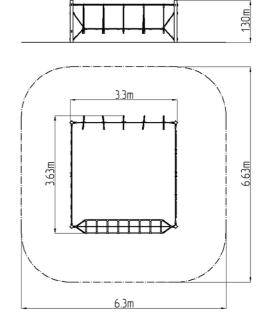

#### **Basic information**

Age category 2 - 10 years
Minimum area 6,3 m x 6,63 m
Equipment measurements 3,3 m x 3,63 m x 1,3 m

Free fall height: 0,9 m Load capacity: 1080 kg Max. number of users: 20

Fall zone: EN 1177 Grass surface
Designation: exterior
Availability of spare parts: supplied by the
Certificate of Compliance: ČSN EN 1176 - 1, 11