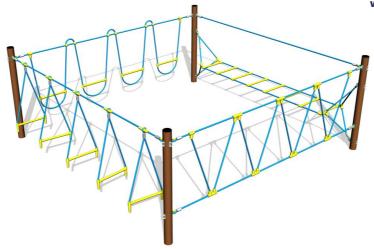

## Courage trail LP402KW - brown

Product type LP-402KW-10

# Description

The support structures of the rope unit are made from structural steel, they are zinc coated or duplex powder coated with coat curing according to RAL to prevent corrosion and fixed in a concrete bed. The ropes are made using HERKULES material (16 mm thick ropes made from polypropylene with a steel internal core) and are connected with plastic joints. All fastening material is galvanized or stainless steel.

#### **Equipment**

We offer three color variants of the support structure - red, blue and brown.