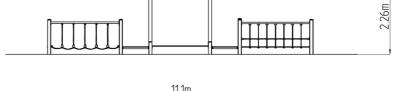

### **Basic information**

Age category 2 - 10 years
Minimum area 4 m x 11,1 m
Equipment measurements 1 m x 8,1 m x 2,26 m

Free fall height: 1 m
Load capacity: 270 kg
Max. number of users: 5

Fall zone: EN 1177 Grass surface
Designation: exterior
Availability of spare parts: supplied by the
Certificate of Compliance: ČSN EN 1176 - 1, 11