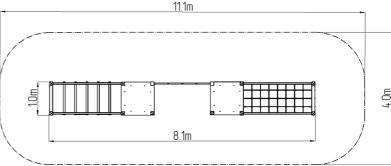

### **Basic information**

Age category 2 - 10 years
Minimum area 4 m x 11,1 m
Equipment measurements 1 m x 8,1 m x 2,26 m

Free fall height: 1 m
Load capacity: 270 kg
Max. number of users: 5

Fall zone: EN 1177 Grass surface
Designation: exterior
Availability of spare parts: supplied by the
Certificate of Compliance: ČSN EN 1176 - 1, 11