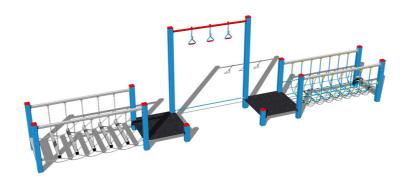

### **Description**

The support structure of the skill path is made of structural steel which is protected against corrosion by zinc coating, resulting in a very prolonged service life of the workout elements or duplex powder coated with coat curing according to RAL to prevent corrosion. These structures are embedded in a concrete base. All other metallic elements are also zinc coated or duplex powder coated with coat curing according to RAL to prevent corrosion.

Ropes and nets are made of HERKULES (16 mm polypropylene ropes with inner steel core) and are connected by plastic connectors. The platforms are made from HPL (High-pressure laminate, which is characterised by high colour stability and water resistance). The wobbly beams are hung on a metal support using galvanized chains. All fastening material is galvanized or stainless steel.

## **Equipment**

We offer three color variants of the support structure - silver, blue and brown.