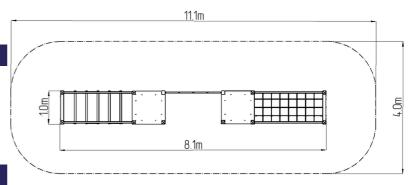

#### **Basic information**

Age category 2 - 10 years
Minimum area 4 m x 11,1 m
Equipment measurements 1 m x 8,1 m x 2,26 m

Free fall height: 1 m Load capacity: 270 kg Max. number of users: 5

Fall zone: EN 1177 Grass surface
Designation: exterior
Availability of spare parts: supplied by the
Certificate of Compliance: ČSN EN 1176 - 1, 11