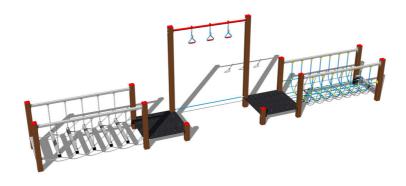

# Skill path SD106KW - brown

Product type SD-106KW-10

### **Description**

The support structure of the skill path is made of structural steel which is protected against corrosion by zinc coating, resulting in a very prolonged service life of the workout elements or duplex powder coated with coat curing according to RAL to prevent corrosion. These structures are embedded in a concrete base. All other metallic elements are also zinc coated or duplex powder coated with coat curing according to RAL to prevent corrosion.

Ropes and nets are made of HERKULES (16 mm polypropylene ropes with inner steel core) and are connected by plastic connectors. The platforms are made from HPL (High-pressure laminate, which is characterised by high colour stability and water resistance). The wobbly beams are hung on a metal support using galvanized chains. All fastening material is galvanized or stainless steel.

## **Equipment**

We offer three color variants of the support structure - silver, blue and brown.