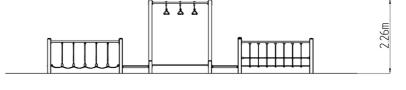

#### **Basic information**

Age category 2 - 10 years
Minimum area 4 m x 11,1 m
Equipment measurements 1 m x 8,1 m x 2,26 m

Free fall height: 1 m Load capacity: 270 kg Max. number of users: 5

Fall zone: EN 1177 Grass surface
Designation: exterior
Availability of spare parts: supplied by the
Certificate of Compliance: ČSN EN 1176 - 1, 11