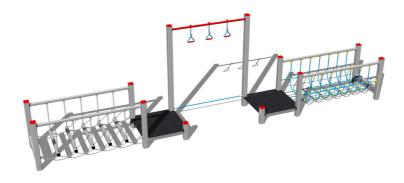

### **Description**

The support structure of the skill path is made of structural steel which is protected against corrosion by zinc coating, resulting in a very prolonged service life of the workout elements or duplex powder coated with coat curing according to RAL to prevent corrosion. These structures are embedded in a concrete base. All other metallic elements are also zinc coated or duplex powder coated with coat curing according to RAL to prevent corrosion.

Ropes and nets are made of HERKULES (16 mm polypropylene ropes with inner steel core) and are connected by plastic connectors. The platforms are made from HPL (High-pressure laminate, which is characterised by high colour stability and water resistance). The wobbly beams are hung on a metal support using galvanized chains. All fastening material is galvanized or stainless steel.

## **Equipment**

We offer three color variants of the support structure - silver, blue and brown.