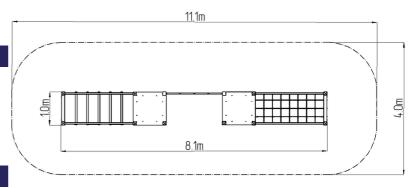

#### **Basic information**

Age category 2 - 10 years
Minimum area 4 m x 11,1 m
Equipment measurements 1 m x 8,1 m x 2,26 m

Free fall height: 1 m
Load capacity: 270 kg
Max. number of users: 5

Fall zone: EN 1177 Grass surface
Designation: exterior
Availability of spare parts: supplied by the
Certificate of Compliance: ČSN EN 1176 - 1, 11