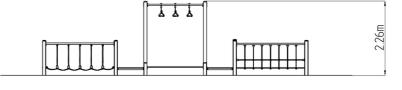

#### **Basic information**

Age category 2 - 10 years
Minimum area 4 m x 11,1 m
Equipment measurements 1 m x 8,1 m x 2,26 m

Free fall height: 1 m
Load capacity: 270 kg
Max. number of users: 5

Fall zone: EN 1177 Grass surface
Designation: exterior
Availability of spare parts: supplied by the
Certificate of Compliance: ČSN EN 1176 - 1, 11