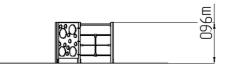

## **Basic information**

Age category 1 - 10 years 4,42 m x 4,48 m Minimum area

**Equipment measurements** 1,42 m x 1,48 m x 0,96 m

Free fall height: 1 m 162 kg Load capacity: Max. number of users: 3

Fall zone: EN 1177 Grass surface Designation: exterior Availability of spare parts: supplied by the Certificate of Compliance: ČSN EN 1176 - 1