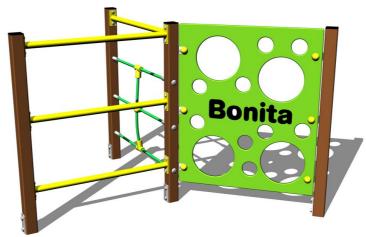

# Climbing set SS314KW-B - brown

Product type SS-314KW-10-B

### **Equipment**

Ball toss, Swedish ladder, Climbing net.