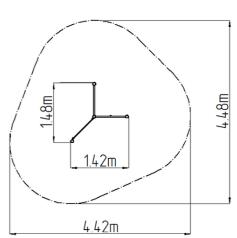

## **Basic information**

Age category 1 - 10 years 4,42 m x 4,48 m Minimum area

**Equipment measurements** 1,42 m x 1,48 m x 0,96 m

Free fall height: 1 m 162 kg Load capacity: Max. number of users: 3

Fall zone: EN 1177 Grass surface Designation: exterior Availability of spare parts: supplied by the Certificate of Compliance: ČSN EN 1176 - 1