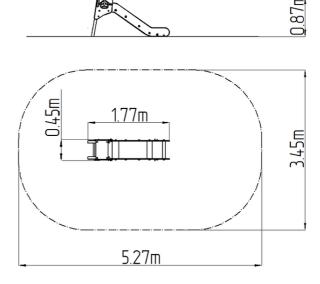

### **Basic information**

Age category 1 - 10 years

Minimum area 3,45 m x 5,27 m

Equipment measurements 0,45 m x 1,77 m x 0,87 m

Free fall height: 1 m
Load capacity: 54 kg
Max. number of users: 1

Fall zone: EN 1177 Grass surface
Designation: exterior
Availability of spare parts: Supplied by the Certificate of Compliance: ČSN EN 1176 - 1, 3