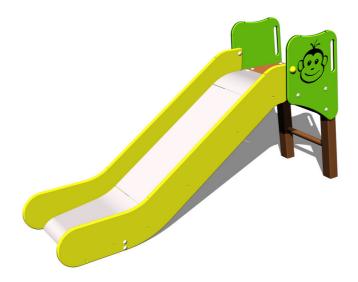

# Slide with a ladder KZ160KW (f.h. 1 m) - brown

Product type KZ-160KW-10-B

### **Basic information**

Age category 1 - 10 years

Minimum area 3,45 m x 5,27 m

Equipment measurements 0,45 m x 1,77 m x 0,87 m

Free fall height: 1 m
Load capacity: 54 kg
Max. number of users: 1

Fall zone: EN 1177 Grass surface
Designation: exterior
Availability of spare parts: Supplied by the Certificate of Compliance: ČSN EN 1176 - 1, 3

#### **Material**

Metal units - structural steel Plastic parts - HDPE Slide - stainless steel Platform - HPL

### Finish

Duplex powder coated with coat curing Hot-dip galvanizing