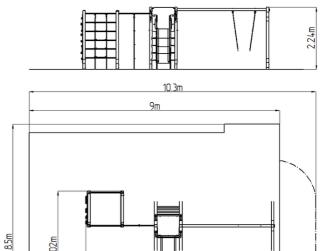

## **Basic information**

Age category 3 - 15 years Minimum area 10,3 m x 8,5 m

**Equipment measurements** 6,78 m x 4,02 m x 2,24 m

Free fall height: 2 m 540 kg Load capacity: Max. number of users: 10

Fall zone: EN 1177 Rubber or gravel, 65,5 m<sup>2</sup>