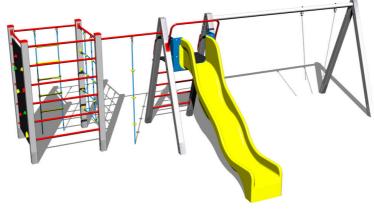

# Climbing set SS803KS - silver

Product type SS-803KS-20

## **Equipment**

Climbing wall, climbing net, Swedish ladder, rope ladder, 2x handle, sloping ladder with metal steps, slide, climbing rope, metal beam.

6.78m