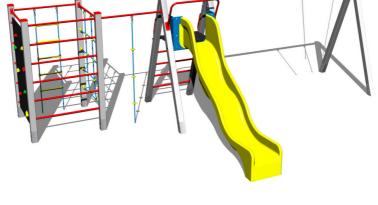

# Climbing set SS803KS - silver

Product type SS-803KS-20

## **Equipment**

Climbing wall, climbing net, Swedish ladder, rope ladder, 2x handle, sloping ladder with metal steps, slide, climbing rope, metal beam.

6.78m