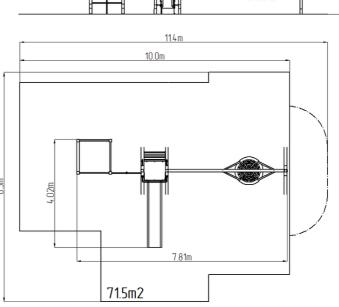

### **Basic information**

Age category 3 - 15 years Minimum area 11,4 m x 8,5 m

**Equipment measurements** 7,81 m x 4,02 m x 2,24 m

Free fall height: 2 m 756 kg Load capacity: Max. number of users: 14

Fall zone: EN 1177 Rubber or gravel, 71,5 m<sup>2</sup>