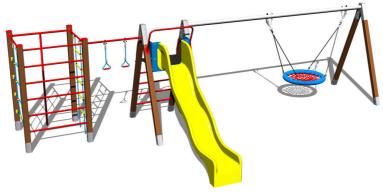

## **Equipment**

Climbing net, Swedish ladder, rope ladder, 2x handle, sloping ladder with metal steps, slide, chain swing, 2x swinging rope loop, climbing pole.