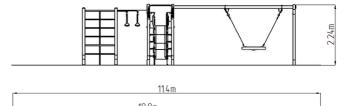

### **Basic information**

Age category 3 - 15 years Minimum area 11,4 m x 8,5 m

**Equipment measurements** 7,81 m x 4,02 m x 2,24 m

Free fall height: 2 m 756 kg Load capacity: Max. number of users: 14

Fall zone: EN 1177 Rubber or gravel, 71,5 m<sup>2</sup>