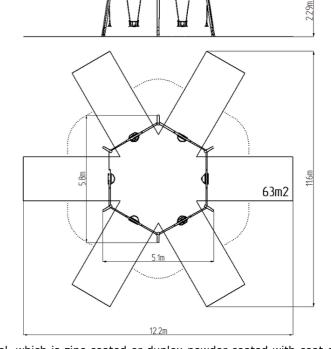

### **Basic information**

Age category 2 - 15 years

Minimum area 12,2 m x 11,6 m

Equipment measurements 5,1 m x 5,8 m x 2,29 m

Free fall height: 1.5 m
Load capacity: 324 kg
Max. number of users: 6

Fall zone: EN 1177 Rubber or gravel, 63 m<sup>2</sup>