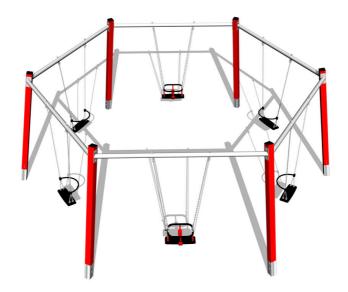

# Playground » Chain swings » 6-seat swings

www.playgrounds-bonita.com

# Chain group six swing RH1610KR - Red (f.h. 1,5 m)

Product type RH-1610KR-15

## **Equipment**

6x metal beam (galvanized), 4x Normal seat, 2x Baby seat.We offer three color variants of the support structure - red, blue and brown.