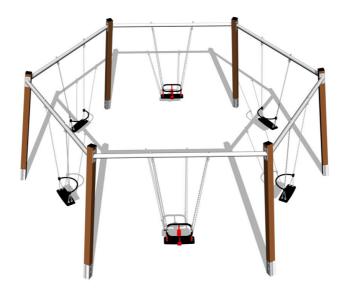

# Chain group six swing RH1610KW - Brown (f.h. 1,5 m)

Product type RH-1610KW-15

## **Equipment**

6x metal beam (galvanized), 4x Normal seat, 2x Baby seat.We offer three color variants of the support structure - red, blue and brown.