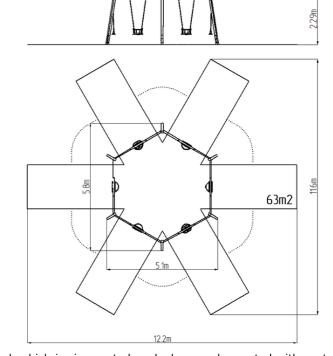

### **Basic information**

Age category 2 - 15 years

Minimum area 12,2 m x 11,6 m

Equipment measurements 5,1 m x 5,8 m x 2,29 m

Free fall height: 1.5 m Load capacity: 324 kg Max. number of users: 6

Fall zone: EN 1177 Rubber or gravel, 63 m<sup>2</sup>