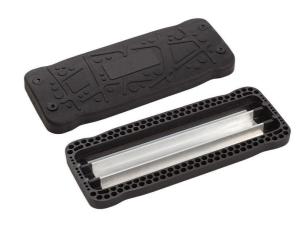

# Normal seat SN002D (including chains)

Product type SN-002D-15

#### Material

Seat - aluminum, covered with a rubber Safety barrier - sturdy reinforced rope

#### Description

The Normal seat is made of aluminum, covered with a soft and comfortable rubber. The chains are stainless steel, resulting in a very prolonged service life of the product. This safety barrier is made of sturdy reinforced rope with aluminium clips at the end. All fastening material is stainless steel.