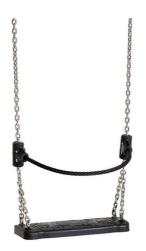

# Normal seat SN002D (including chains)

Product type SN-002D-15

#### Material

Seat - aluminum, covered with a rubber Safety barrier - sturdy reinforced rope

#### Description

The Normal seat is made of aluminum, covered with a soft and comfortable rubber. The chains are stainless steel, resulting in a very prolonged service life of the product. This safety barrier is made of sturdy reinforced rope with aluminium clips at the end. All fastening material is stainless steel.