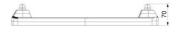

#### **Basic information**

Age category Not specified Ninimum area 0,82 m x 1,58 m

Equipment measurements 0,48 m x 0,17 m x 0,03 m

Free fall height: 1,5 m
Load capacity: 54 kg
Max. number of users: 1

Fall zone: EN 1177 Rubber or gravel