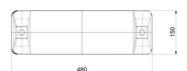

#### **Basic information**

Age category Not specified Ninimum area 0,82 m x 1,58 m

Equipment measurements 0,48 m x 0,17 m x 0,03 m

Free fall height: 1,5 m
Load capacity: 54 kg
Max. number of users: 1

Fall zone: EN 1177 Rubber or gravel