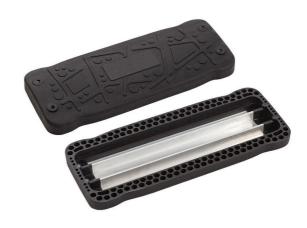

Designation: exterior
Availability of spare parts: supplied by the
Certificate of Compliance: ČSN EN 1176

Seat - aluminum, covered with a rubber Safety barrier - sturdy reinforced rope

#### Description

The Normal seat is made of aluminum, covered with a soft and comfortable rubber. The chains are stainless steel, resulting in a very prolonged service life of the product. This safety barrier is made of sturdy reinforced rope with aluminium clips at the end. All fastening material is stainless steel.