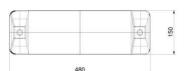

#### **Basic information**

Age category Not specified Ninimum area 0,82 m x 1,58 m

Equipment measurements 0,48 m x 0,17 m x 0,03 m

Free fall height: 1,5 m
Load capacity: 54 kg
Max. number of users: 1

Fall zone: EN 1177 Rubber or gravel