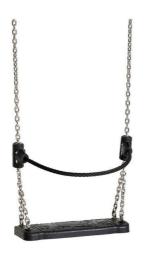

# Normal seat SN002D (including chains)

Product type SN-002D-10

Designation: exterior
Availability of spare parts: supplied by the
Certificate of Compliance: ČSN EN 1176

Seat - aluminum, covered with a rubber Safety barrier - sturdy reinforced rope

#### Description

The Normal seat is made of aluminum, covered with a soft and comfortable rubber. The chains are stainless steel, resulting in a very prolonged service life of the product. This safety barrier is made of sturdy reinforced rope with aluminium clips at the end. All fastening material is stainless steel.