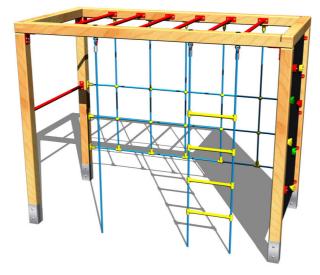

# Climbing set SS608D

Product type

SS-608D-20

#### Description

The climbing set support structure is made from thick glued wooden supports. This solution ensures maximum protection against cracking, which is common for products made from solid wood. The wooden supports are impregnated and coated with a triple layer of lacquer, which meets the terms and conditions of the EN71/3 Standard (safe for children's toys). The structures are anchored into the ground in steel plates, which are protected against corrosion by hot-dip galvanizing and fixed in a concrete bed. The anchors are fastened to the play unit with bolts and their structure ensures that they are not in direct contact with the ground. All other metallic elements are also zinc coated or duplex powder coated with coat curing according to RAL to prevent corrosion. The climbing nets are made using HERKULES material (16 mm thick ropes made from polypropylene with a steel internal core) and they are connected with plastic joints. The climbing wall is made from water-proof plywood designed for external use. The climbing holds are made from the mix of silica sand and epoxy resin, which ensures long life, colour preservation as well as skin friendly surface. All fastening material is galvanized or stainless steel.

#### Equipment

Climbing wall, climbing net, monkey bars, fitness rack, rope ladder, climbing rope.

36m2 6.5m

2.55