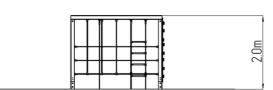

## **Basic information**

Age category 3 - 15 years 6,5 m x 5,5 m Minimum area **Equipment measurements** 2,55 m x 1,3 m x 2 m

2 m Free fall height: 378 kg Load capacity: Max. number of users:

Fall zone: EN 1177 Rubber or gravel, 36 m<sup>2</sup>