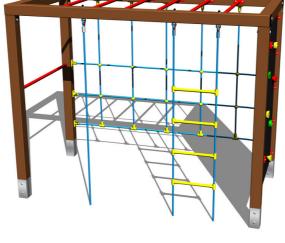

# Climbing set SS8608KW - brown

Product type SS-8608KW-20

## **Basic information**

Age category 3 - 15 years 6,5 m x 5,5 m Minimum area **Equipment measurements** 2,55 m x 1,3 m x 2 m

2 m Free fall height: 378 kg Load capacity: Max. number of users:

Fall zone: EN 1177 Rubber or gravel, 36 m<sup>2</sup>

## **Equipment**

Climbing wall, climbing net, monkey bars, fitneSS8 rack, rope ladder, climbing rope.