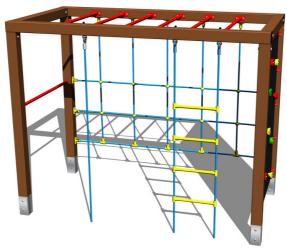

# Climbing set SS8608KW - brown

Product type SS-8608KW-20

## **Basic information**

Age category 3 - 15 years 6,5 m x 5,5 m Minimum area **Equipment measurements** 2,55 m x 1,3 m x 2 m

2 m Free fall height: 378 kg Load capacity: Max. number of users:

Fall zone: EN 1177 Rubber or gravel, 36 m<sup>2</sup>

## **Equipment**

Climbing wall, climbing net, monkey bars, fitneSS8 rack, rope ladder, climbing rope.