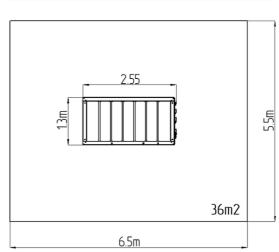

## **Basic information**

Age category 3 - 15 years 6,5 m x 5,5 m Minimum area **Equipment measurements** 2,55 m x 1,3 m x 2 m

2 m Free fall height: 378 kg Load capacity: Max. number of users:

Fall zone: EN 1177 Rubber or gravel, 36 m<sup>2</sup>