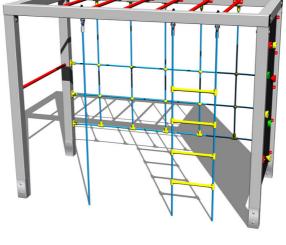

## **Equipment**

Climbing wall, climbing net, monkey bars, fitneSS8 rack, rope ladder, climbing rope.