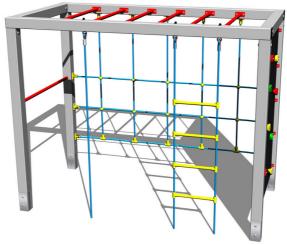

## **Equipment**

Climbing wall, climbing net, monkey bars, fitneSS8 rack, rope ladder, climbing rope.

The climbing nets are made using HERKULES material (16 mm thick ropes made from polypropylene with a steel internal core) and they are connected with plastic joints. The climbing wall is made from HPL (High-preSS88ure laminate, which is characterised by high colour stability, UV resistance and water resistance). The climbing holds are made from the mix of silica sand and epoxy resin, which ensures long life, colour preservation as well as skin friendly surface. All fastening material is galvanized or stainleSS88 steel.

## **Description**

The support structure of the climbing set is made from structural steel, it is zinc coated which significantly prolongs the life of the play unit or duplex powder coated with coat curing according to RAL to prevent corrosion and it is fixed in a concrete bed. All other metallic elements are also zinc coated or duplex powder coated with coat curing according to RAL to prevent corrosion..