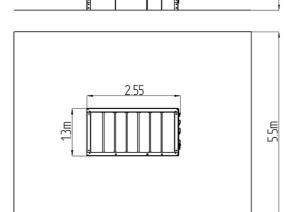

## **Basic information**

Age category 3 - 15 years 6,5 m x 5,5 m Minimum area **Equipment measurements** 2,55 m x 1,3 m x 2 m

2 m Free fall height: 378 kg Load capacity: Max. number of users:

Fall zone: EN 1177 Rubber or gravel, 36 m<sup>2</sup>

6.5m

36m2