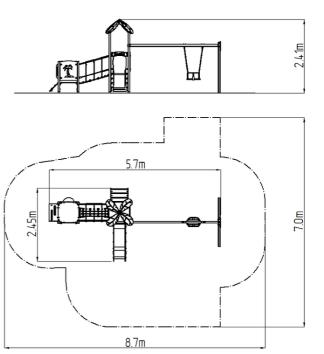

### **Basic information**

Age category 1 - 10 years Minimum area 8,7 m x 7 m

Equipment measurements 5,7 m x 2,45 m x 2,41 m

Free fall height: 0.6 m
Load capacity: 594 kg
Max. number of users: 11

Fall zone: EN 1177 Grass surface
Designation: exterior
Availability of spare parts: supplied by the
Certificate of Compliance: ČSN EN 1176 - 1, 2, 3