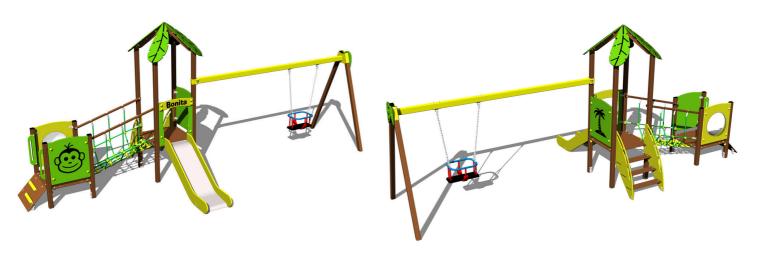

# UNIVERSAL 4U253KW-B - brown

Product type 4U-253KW-10-B

# Equipment

2x Tower, slide, roof in the shape of a leaf, sloping ramp with steps and HDPE handles, sloping ramp with HDPE steps, 2x barrier, rope bridge, barrier with an aperture, BABY seat.