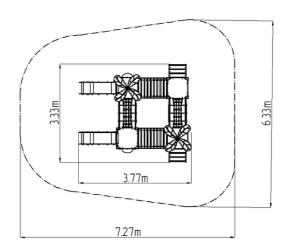

## **Basic information**

Age category 1 - 10 years 7,27 m x 6,33 m Minimum area **Equipment measurements** 3,77 m x 3,33 m x 2,41 m

Free fall height:  $0.6 \, \text{m}$ 918 kg Load capacity: Max. number of users: 17