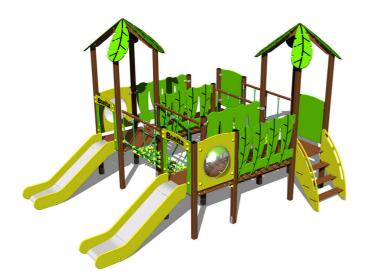

# UNIVERSAL 4U415KW-B - brown

Product type 4U-415KW-10-B

## **Basic information**

Age category 1 - 10 years 7,27 m x 6,33 m Minimum area **Equipment measurements** 3,77 m x 3,33 m x 2,41 m

Free fall height:  $0.6 \, \text{m}$ 918 kg Load capacity: Max. number of users: 17

# **Equipment**

4x Tower, 2x slide, 2x roof in the shape of a leaf, 2x sloping ramp with steps and HDPE handles, 2x barrier, rope bridge, 2x barrier with an aperture, 2x bridge with plastic railings.