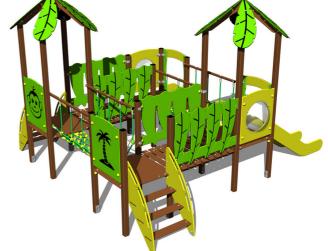

# UNIVERSAL 4U415KW-B - brown

Product type 4U-415KW-10-B

## **Basic information**

Age category 1 - 10 years 7,27 m x 6,33 m Minimum area **Equipment measurements** 3,77 m x 3,33 m x 2,41 m

Free fall height:  $0.6 \, \text{m}$ 918 kg Load capacity: Max. number of users: 17

# **Equipment**

4x Tower, 2x slide, 2x roof in the shape of a leaf, 2x sloping ramp with steps and HDPE handles, 2x barrier, rope bridge, 2x barrier with an aperture, 2x bridge with plastic railings.