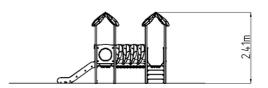

## **Basic information**

Age category 1 - 10 years 7,27 m x 6,33 m Minimum area **Equipment measurements** 3,77 m x 3,33 m x 2,41 m

Free fall height:  $0.6 \, \text{m}$ 918 kg Load capacity: Max. number of users: 17