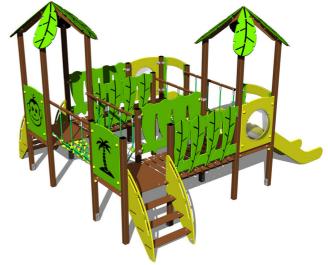

# UNIVERSAL 4U415KW-B - brown

Product type 4U-415KW-10-B

## **Basic information**

Age category 1 - 10 years 7,27 m x 6,33 m Minimum area **Equipment measurements** 3,77 m x 3,33 m x 2,41 m

Free fall height:  $0.6 \, \text{m}$ 918 kg Load capacity: Max. number of users: 17

# **Equipment**

4x Tower, 2x slide, 2x roof in the shape of a leaf, 2x sloping ramp with steps and HDPE handles, 2x barrier, rope bridge, 2x barrier with an aperture, 2x bridge with plastic railings.